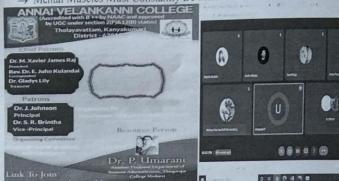

#### PROMOTING GENDER EQUALITY STRATEGIES AND CHALLENGES

Date: 31-07-2021

Time: 11:00 AM -12:00PM

The Women's cell of the Annai Velankanni College, Tholayavattam associated with ICT Academy has organized virtual power seminar on "Promoting Gender Equality Strategies and Challenges" for all UG students. The welcome address was given by Dr.V.S.Shali, Department of Physics.

The Principal, **Dr.J.Johnson**, gave the Inaugural address.In this programme the chief guest **Dr.Gousia**, **Director**, **NAAM Fecilitator**, **ATESH labs India** gave a talk about "**Promoting Gender Equality Strategies and Challenges**". She covered the areas gender, gender equality and feminism. It was an interactive session and very interesting. Students were actively participated and respond her interactions. She explained the gender equality through the examples of common middle class family incidents in India and current issues. She concluded the session with a solvency of people has to change the mind setup their own, then majority of their problems can be solved.