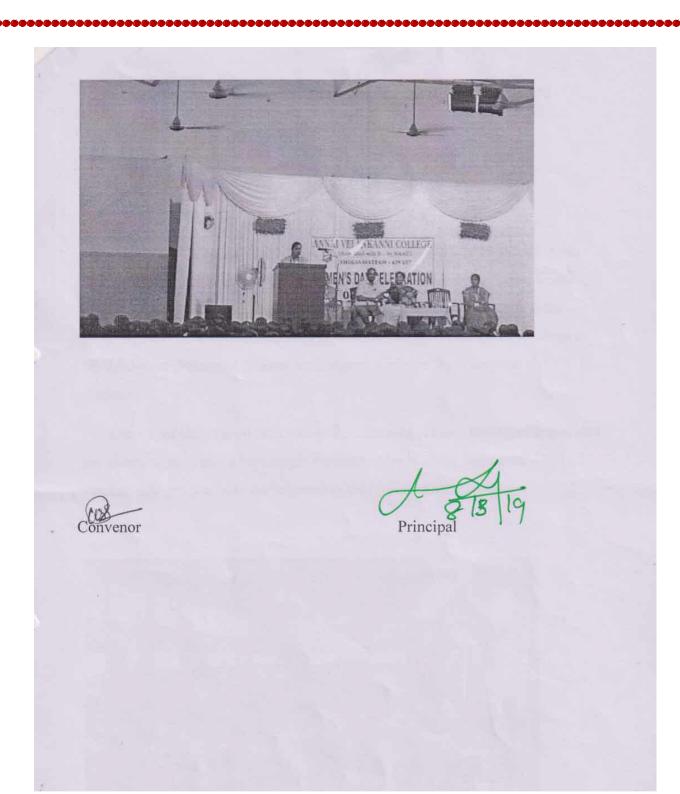

#### 2018-2019

Women's Day was celebrated on 08 – 03-2019. Mrs.S. Kala Devi ,Assistant Registrar , M.S.University, Tirunelveli was the Chief Guest. Dr.S.R.Brintha Vice Principal ,Annai Velankanni College welcomed the gathering. Dr. B.Alex Johnson Paul ,Treasurer, Annai Velankanni College & Dr. J.Johnson ,Principal , Annai Velankanni College Felicitate the girl students.

Our Chief Guest motivated the girl students to achieve their goals and also she encouraged them to be straight forward. Mrs.V.Usha ,delivered Vote of thanks. 600 girl students participated in that celebration.