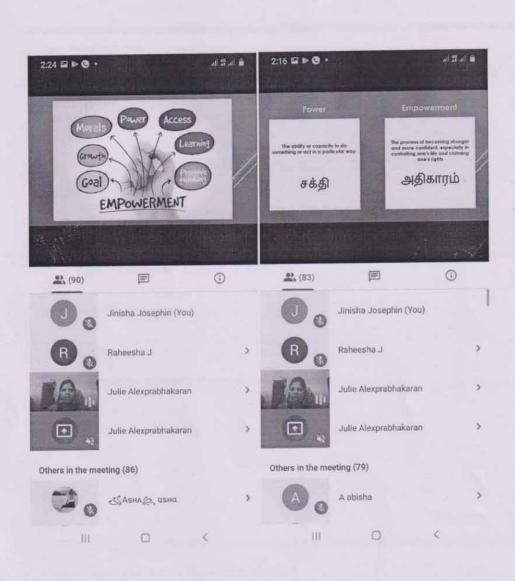

#### ANNAI VELANKANNI COLLEGE, THOLAYAVATTAM

Accredited with B++ by NAAC

(Approved by UGC under Section 2(f) & 12 (B) status)

WOMEN CELL - Webinor Report

The webinar of Women cell, Annai Velankanni College was conducted on 30th November 2020 at 2 pm through the platform of Google meet. The webinar was coordinated by Dr.S.Lekshmi Devi, Member of women cell. The speaker was Ms.Juliee Krubhavathi, Senior Manager- HR, EC Group, Datasoft(P)Ltd, Chennai, presented the topic 'Exploration of Opportunities for Women Empowerment' which was by the way intended to communicate to the participants the Empowerment of women is a necessity for the very development of a society, since it enhances both the quality and the quantity of human resources available for development.

The webinar started with the welcome address by Dr.A.L.Hema Latha, Member of women cell. Around 85 students from UG II year girls and faculty also participated in the webinar. The speaker Ms.Juliee Krubhavathi presented on Empowerment is the process that creates power in individuals over their own lives, society, and in their communities. Students are empowered when they are able to access the opportunities available to them without limitations and restrictions such as in education, profession and lifestyle. Feeling entitled to make your own decisions creates a sense of empowerment.

Speaker also discussed about empowerment is all about equipping and allowing women to make life-determining decisions through the different problems in society. It bring a change and to raise the dignity and status of women socially, economically, politically and legally. It can be termed as a way to treat both men and women equally whether in job opportunities, education etc without any partiality. Women Empowerment can also be understand as to empower women to be independent free from the control of other in our life.