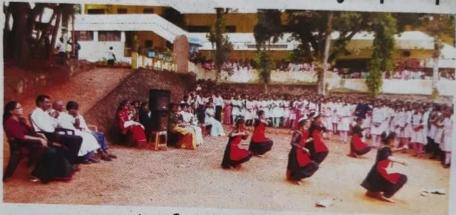

# பெண்களுக்கு எதிரான வன்முறை: மாணவிகள் விழிப்புணர்வு

கருங்கல், மார்ச் 9-கருங்கல் அருகே தொலையாவட்டம் அன்னை வேளாங் கண்ணி கல்லூரியில் உலக மகளிர் தின விழா கொண்டாடப்பட்டது. கல்லூரி ஆட்சி மன்றக் குழு தலைவர் சேவியர் ஜேம்ஸ்ராஜ், தாளாளர் ஜாண் குழந்தை, பொரு ளாளர் கிளாடில் லில்லி, முதல்வர் ஜாண்சன் கலந்து கொண்டனர். நிகழ்ச்சியில் கல்லூரி துணை முதல்வர் பிருந்தா வரவேற்றார்.

கல்லூரி மாணவிகள், பெண்களுக்கு எதிராக நடக்கும் வன்முறைக ளையும், அநீதிகளுக்கு எதிராக போராடவும்,

அன்னை வேளாங்கண்ணி கல்லூரியில் நடந்த விழிப்புணர்வு நிகழ்ச்சியில் கலந்து கொண்ட மாணவிகள்.

வும் என்ற கருத்தை தெரு நிகழ்ச்சியில் அனைத்து நாடகம் மூலமாகவும்,

பேராசிரியர்களும், பணி நடனம் மூலமாகவும் யாளர்களும், மாணவ, பேராசிரியை ஜோஸ்பின் புது சரித்திரம் படைக்க நடித்து காட்டினார்கள். மாணவிகளும் கலந்து

கொண்டனர். பெண்கள் ஜினிஷா நன்றி கூறினார்.