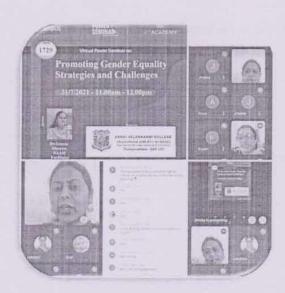

#### PROMOTING GENDER EQUALITY STRATEGIES AND CHALLENGES

Date: 31-07-2021

Time: 11:00 AM -12:00PM

The Women's cell of the Annai Velankanni College, Tholayavattam associated with ICT Academy has organized virtual power seminar on "Promoting Gender Equality Strategies and Challenges" for all UG students. The welcome address was given by Dr.V.S.Shali, Department of Physics.

The Principal, **Dr.J.Johnson**, gave the Inaugural address.In this programme the chief guest **Dr.Gousia**, **Director**, **NAAM Fecilitator**, **ATESH labs India** gave a talk about "**Promoting Gender Equality Strategies and Challenges**". She covered the areas gender, gender equality and feminism. It was an interactive session and very interesting. Students were actively participated and respond her interactions. She explained the gender equality through the examples of common middle class family incidents in India and current issues. She concluded the session with a solvency of people has to change the mind setup their own, then majority of their problems can be solved.

At the end of the session feedback link were sent and also got the response from students, **Dr.A.L.Hema Latha** Department of Bio Technology gave the vote of thanks.

4 staff and 69 students were participated in this programme.