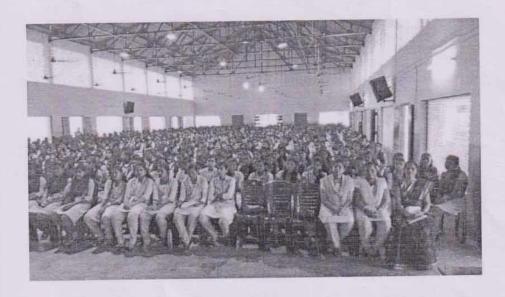

#### 2018-2019

Women's Day was celebrated on 08 – 03-2019. Mrs.S. Kala Devi ,Assistant Registrar , M.S.University, Tirunelveli was the Chief Guest. Dr.S.R.Brintha Vice Principal ,Annai Velankanni College welcomed the gathering. Dr. B.Alex Johnson Paul ,Treasurer, Annai Velankanni College & Dr. J.Johnson ,Principal , Annai Velankanni College Felicitate the girl students.

Our Chief Guest motivated the girl students to achieve their goals and also she encouraged them to be straight forward. Mrs.V.Usha ,delivered Vote of thanks. 600 girl students participated in that celebration.