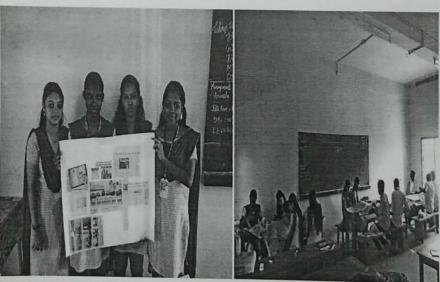

DEPARTMENT OF BUSINESS ADMINISTRATION
ANNAL VELANKANNI COLLEGE,
THOLAYAVATTAM - 629 157.

PRINCIPAL
ANNAI VELANKANNI COLLEGE
THOLAYAVATTAM - 629 157

Collage making is a very interesting branch of art in which the poster is made by pasting the unused /discarded pieces of papers/magazines with the help of gum on paper. To draw out the immense creativity of the students a COLLAGE MAKING COMPETITION followed by a presentation on the theme.

Totally 49 students were benefited.