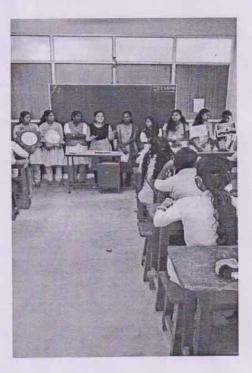

#### Report on Programme - Group Discussion

Resource Person - D. Anto Pravin Singh

Staff - Co-ordinator Miss. M.Thathaya

Class – II and II BBA

Hour - V Hour

Order - IV Day Order

Date - 11-1-2018

The Department of Business Administration gives importance to the development of gender equity among the students. It provides a lot of opportunities and programmes to the students to develop their idea of gender equity. As a part of this, the department is carrying out the following activities.

#### Programmes

- 1. Stage Programmes
- 2. Classroom Programmes
- 3. Leadership
- 4. Club Activities

The Head Department of BBA Miss. M. Thatheya inaugurated the programme and gave a felicitation address. The Programme Co-ordinator Mr. D. Anto Pravin Singh explained the importance of Group Discussion programme to the students which is conducted as a round for many private and government posts.