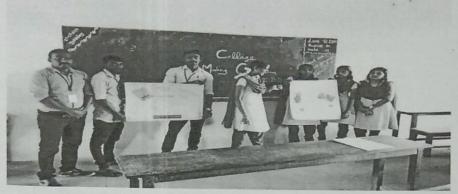

#### Report on Programme - Collage Making

Resource Person = D. Anto Pravin Singh

Staff - Co-ordinator Miss. M. Thathaya

Class - II and II ISBA

Hour - V Hour

Order = IV Day Order

Date = 17-7-2017

The Department of Business Administration gives importance to the development of gender equity among the students. It provides a lot of opportunities and programmes to the students to develop their idea of gender equity. As a part of this, the department is carrying out the following activities.

#### Programmes

- 1. Stage Programmes
- 2. Classroom Programmes
- 3. Leadership
- 4. Club Activities

The Head Department of BBA Miss.M.Thatheya inaugurated the programme and gave a felicitation address. On behalf of Dynamic Dudes Club Mr. D.Anto Pravin Singh explained the importance of collage making management event to the students and conducted a competition to them. The programme consists of the following contents.

#### Collage - Management Event

- To explore the students' creativity and imagination along with improving their presentation skills.
- To encourage students to take part in different competitions.
- To provide a platform to the students to explore and experiment so that they can come up with innovative ideas.