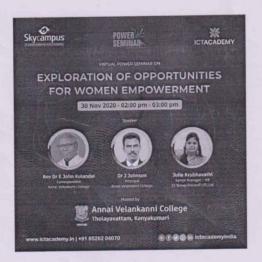

#### **EXPLORATION OF OPPORTUNITIES FOE WOMEN EMPOWERMENT**

#### ANNAI VELANKANNI COLLEGE, THOLAYAVATTAM

Accredited with B++ by NAAC

(Approved by UGC under Section 2(f) & 12 (B) status)

WOMEN CELL - Webinor Report

The webinar of Women cell, Annai Velankanni College was conducted on 30th November 2020 at 2 pm through the platform of Google meet. The webinar was coordinated by Dr.S.Lekshmi Devi, Member of women cell. The speaker was Ms.Juliee Krubhavathi, Senior Manager- HR, EC Group, Datasoft(P)Ltd, Chennai, presented the topic 'Exploration of Opportunities for Women Empowerment' which was by the way intended to communicate to the participants the Empowerment of women is a necessity for the very development of a society, since it enhances both the quality and the quantity of human resources available for development.

The webinar started with the welcome address by Dr.A.L.Hema Latha, Member of women cell. Around 85 students from UG II year girls and faculty also participated in the webinar. The speaker Ms.Juliee Krubhavathi presented on Empowerment is the process that creates power in individuals over their own lives, society, and in their communities. Students are empowered when they are able to access the opportunities available to them without limitations and restrictions such as in education, profession and lifestyle. Feeling entitled to make your own decisions creates a sense of empowerment.