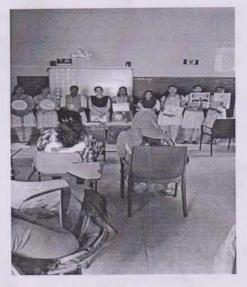

#### Report on Programme - Seminar Presentation

Resource Person M. Thatheya and D. Anto Pravin Singh

Staff Miss. M.Thathaya

Class II and II BBA

Hour V Hour

Order IV Day Order

Date 13-1-2017

The Department of Business Administration gives importance to the development of gender equity among the students. It provides a lot of opportunities and programmes to the students to develop their idea of gender equity. As a part of this, the department is carrying out the following activities.

#### Programmes

- 1. Stage Programmes
- 2. Classroom Programmes
- 3. Leadership
- 4. Club Activities

Mr. D.Anto Pravin Singh and M.Thatheya explained the importance of seminar and how a student should present a seminar inside a classroom and in a conference. The programme consists of the following contents and a practical training session was also handled to the students.