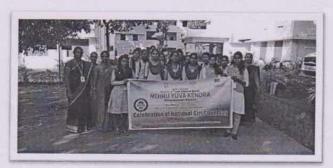

#### NATIONAL GIRL CHILD DAY PROGRAMME- REPORT

Date: 24/01/2020

The Women's cell of the Annai Velankanni College, Tholayavattam Organized a awareness programme for UG girl students. The programme started with a prayer song by the students. The welcome address was given by the convenor J. Josephin Jinisha.

In this programme started by the NEHRU YUVA KENDRA, Govt. of India on 24/01/2020. Purpose of this programme to spread awareness among people about "Save the daughter, Educate the daughter". The Vice Principal, **Dr.S.R.Brintha**, gave the Inaugural address. Then they shared about all the inequalities girls face in the Indian Society and create a positive environment around valuing the girl child. In the interaction session students are asked their doubts regarding the girl child rights.

Around 415 students participated in this programme. Finally vote of thanks given by Asso. Prof. Dr. Hema Latha. Thus the programme came to end.