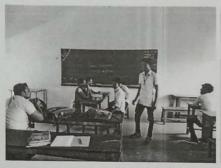

#### Report on Programme - Seminar Presentation

Resource Person M. Thatheya and D. Anto Pravin Singh

Staff Miss. M.Thathaya

Class II and II BBA

Hour V Hour

Order IV Day Order

Date 13-1-2017

The Department of Business Administration gives importance to the development of gender equity among the students. It provides a lot of opportunities and programmes to the students to develop their idea of gender equity. As a part of this, the department is carrying out the following activities.

#### Programmes

- 1. Stage Programmes
- 2. Classroom Programmes
- 3. Leadership
- 4. Club Activities

Mr. D.Anto Pravin Singh and M.Thatheya explained the importance of seminar and how a student should present a seminar inside a classroom and in a conference. The programme consists of the following contents and a practical training session was also handled to the students.