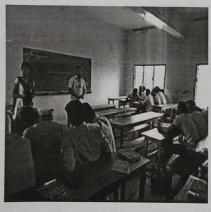

#### Report on Programme - Collage Making

Resource Person = D. Anto Pravin Singh

Staff - Co-ordinator Miss. M. Thathaya

Class - II and II ISBA

Hour - V Hour

Order = IV Day Order

Date = 17-7-2017

The Department of Business Administration gives importance to the development of gender equity among the students. It provides a lot of opportunities and programmes to the students to develop their idea of gender equity. As a part of this, the department is carrying out the following activities.

#### Programmes

- 1. Stage Programmes
- 2. Classroom Programmes
- 3. Leadership
- 4. Club Activities

The Head Department of BBA Miss.M.Thatheya inaugurated the programme and gave a felicitation address. On behalf of Dynamic Dudes Club Mr. D.Anto Pravin Singh explained the importance of collage making management event to the students and conducted a competition to them. The programme consists of the following contents.

Totally 49 students were benefited.