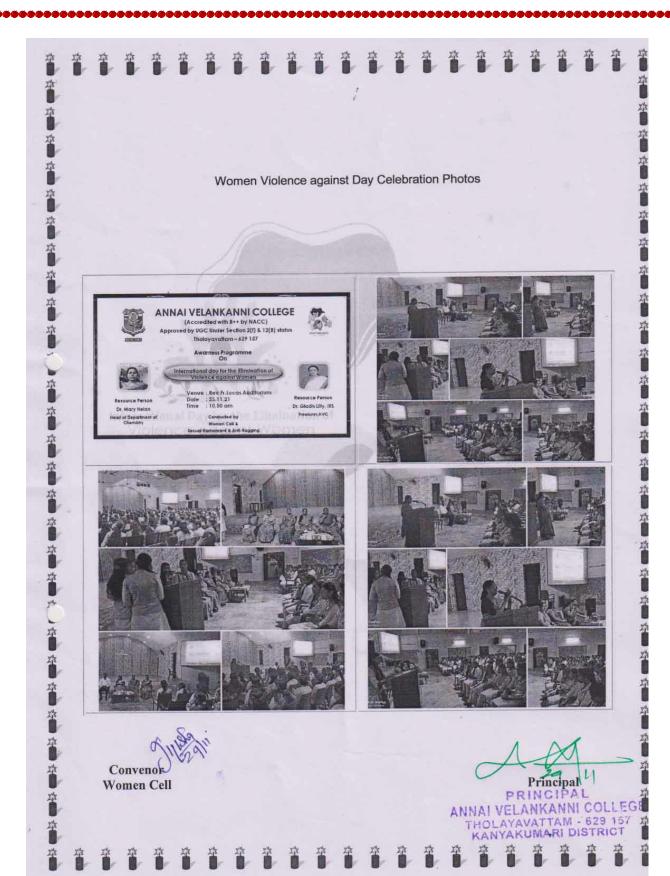

#### VIOLENCE AGAINST WOMEN DAY-REPORT

Date: 25/11/2019

Time: 2:30 PM

Women's Federation in kumari district conducted rally on 25.11.2019. The objective of Rally is to make people aware about violence against women. On that day around 15 students and 3 staff members participated in that programme. The Rally started in the meet of manali. After that rally we are attend common meeting in near Anna auditorium at thukkalai. That programme was very useful to us.

#### Feedback Report

Feedback was obtained from the students in feedback form.

- Overall feedback was good.
- The programme was very useful.
- We learned women's rules.
- · Helpful in future

Convenor Women Cell