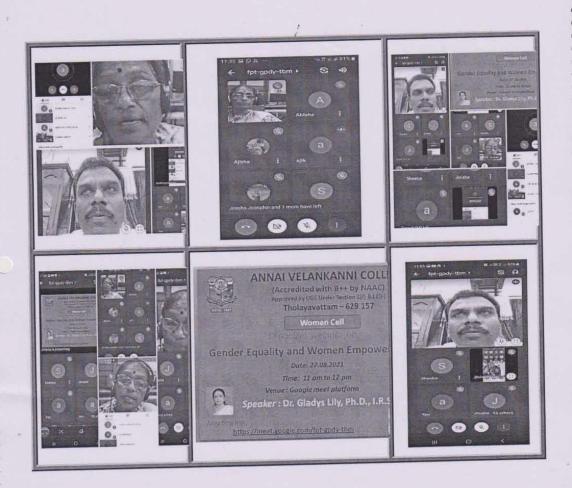

#### PROMOTING GENDER EQUALITY STRATEGIES AND CHALLENGES

Date: 31-07-2021

Time: 11:00 AM -12:00PM

The Women's cell of the Annai Velankanni College, Tholayavattam associated with ICT Academy has organized virtual power seminar on "Promoting Gender Equality Strategies and Challenges" for all UG students. The welcome address was given by Dr.V.S.Shali, Department of Physics.

The Principal, **Dr.J.Johnson**, gave the Inaugural address.In this programme the chief guest **Dr.Gousia**, **Director**, **NAAM Fecilitator**, **ATESH labs India** gave a talk about "**Promoting Gender Equality Strategies and Challenges**". She covered the areas gender, gender equality and feminism. It was an interactive session and very interesting. Students were actively participated and respond her interactions. She explained the gender equality through the examples of common middle class family incidents in India and current issues. She concluded the session with a solvency of people has to change the mind setup their own, then majority of their problems can be solved.

At the end of the session feedback link were sent and also got the response from students, **Dr.A.L.Hema Latha** Department of Bio Technology gave the vote of thanks.

4 staff and 69 students were participated in this programme.