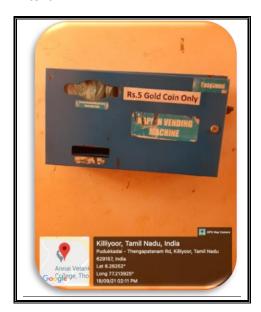

**Sanitary Napkin Vending Machine:** PIET provides this facility to girls students. The machine can be easily operated just by dropping a coin into it.