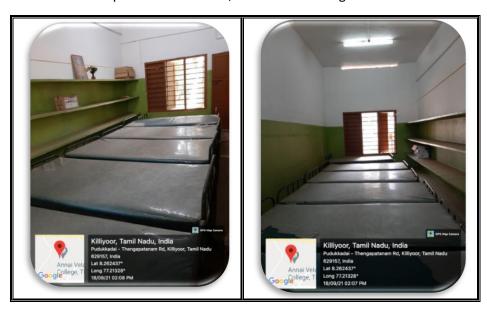

### **Facilities for Girls**

**Girls Health Centre:** The Women Cell maintains separate rooms for the rest and recreation among girl students. The health center is provided with chair, tables and reading materials to suit various needs.